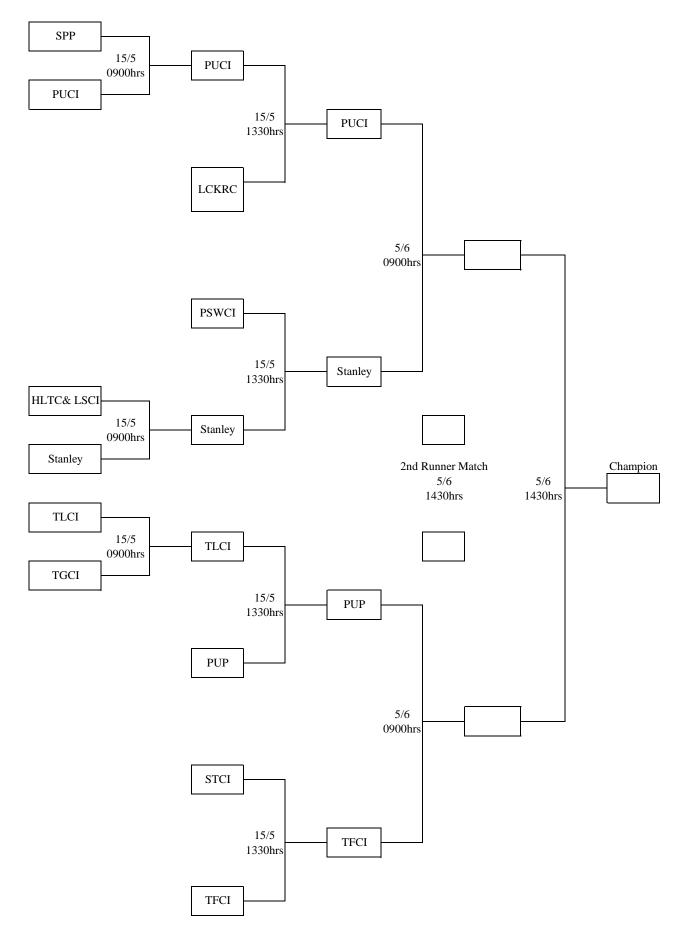

2018/19 Inter-institutional Badminton Competition Fixtures - Men's Institution



| Game | Date                 | Time     |      | Match |      | Competition Venue                                                             |
|------|----------------------|----------|------|-------|------|-------------------------------------------------------------------------------|
| 1    | 5 June 2018, Tuesday | 0900 hrs | LWCI | Vs    | NKCI | Indoor Games Hall, 3/F,<br>Disciplined Services Sports and<br>Recreation Club |
| 2    |                      | 1100 hrs | TLCW | Vs    | LWCI |                                                                               |
| 3    |                      | 1430 hrs | NKCI | Vs    | TLCW |                                                                               |

Remarks: The format of play for the Women's Institutional Event will be